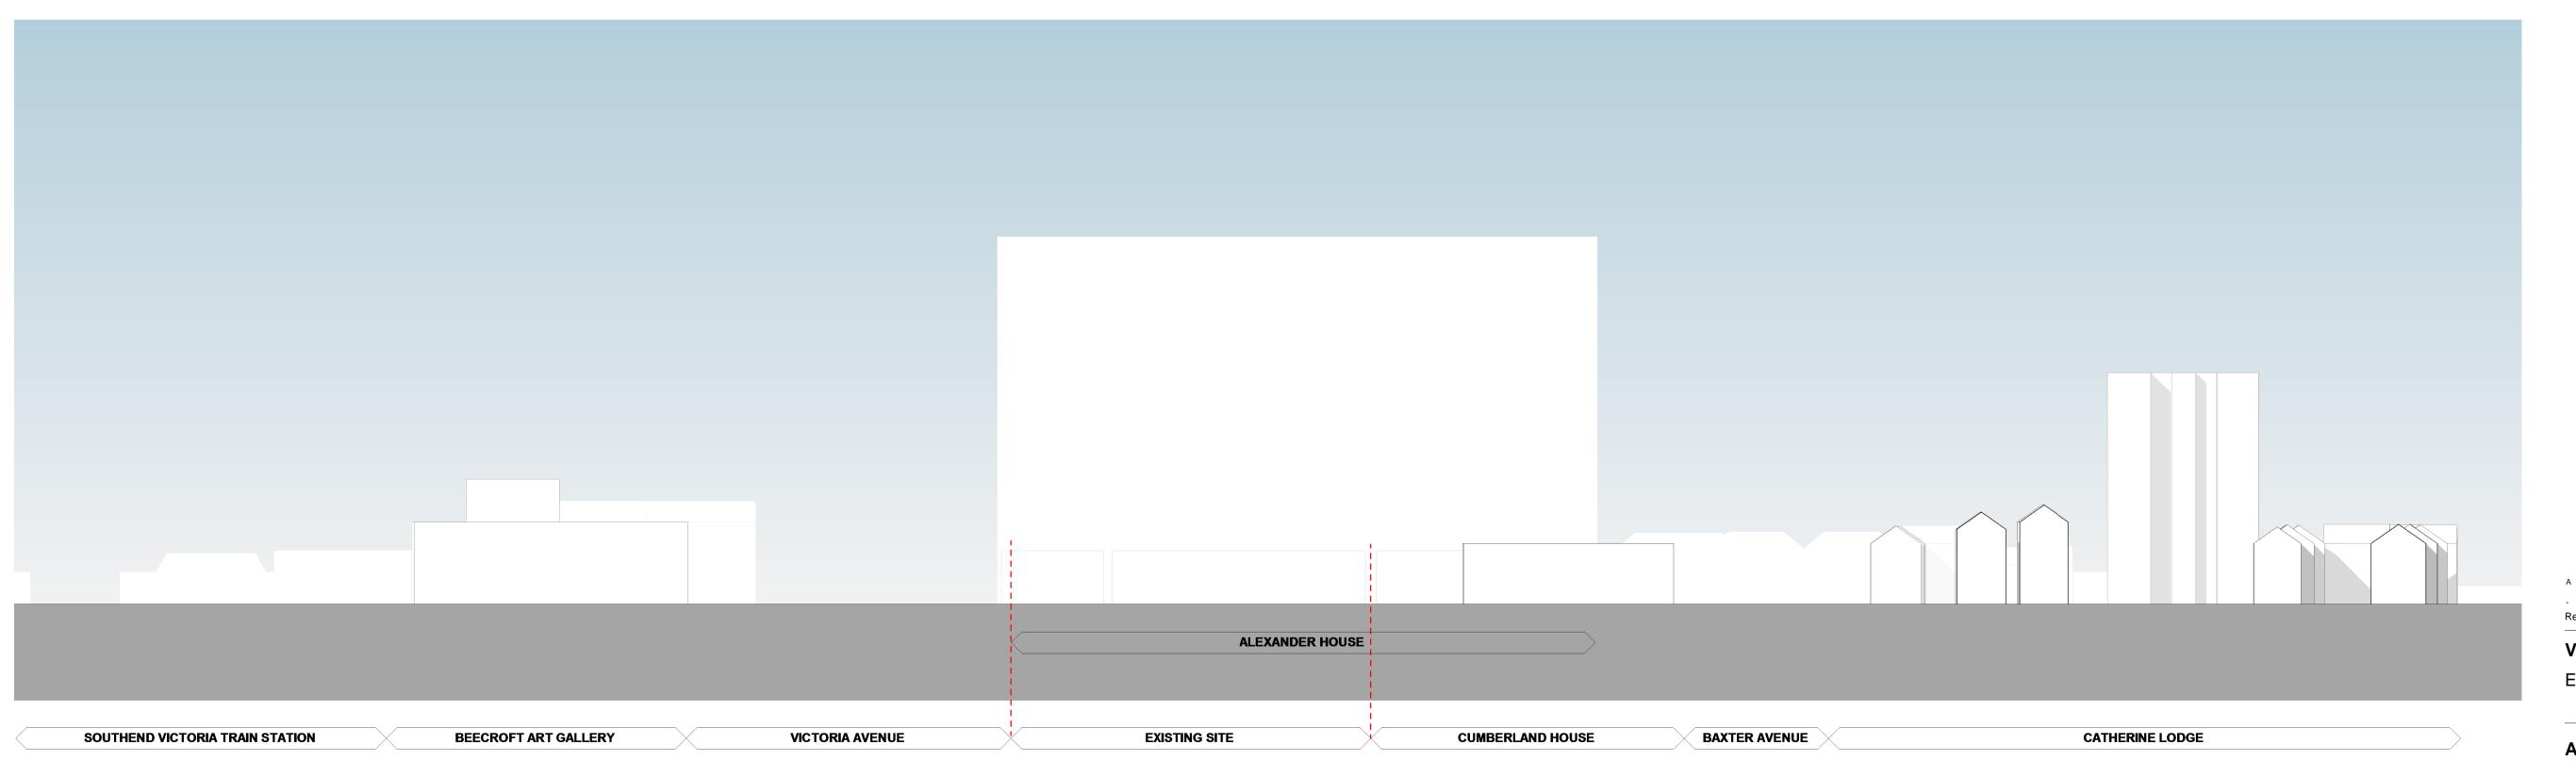

Street Elevation C-C' - South - Existing

Street Elevation D-D' - North - Existing

The contractor is responsible for checking dimensions, tolerances and references. Any discrepancy to be verified with the Architect before proceeding with the works. Where an item is covered by drawings to different scales the larger scale drawing is to be worked to. Do not scale drawing. Figured dimensions to be worked to in all cases.

- 18/05/18 First Issue for Planning AL IC Dwn Ckd Rev Date Description

Victoria Avenue

Existing Street Elevation 2

AA7218-2201

For Planning

Drawn AL Checked IC Date MAY 2018 Scale @ A1 1:500

**REV A** 