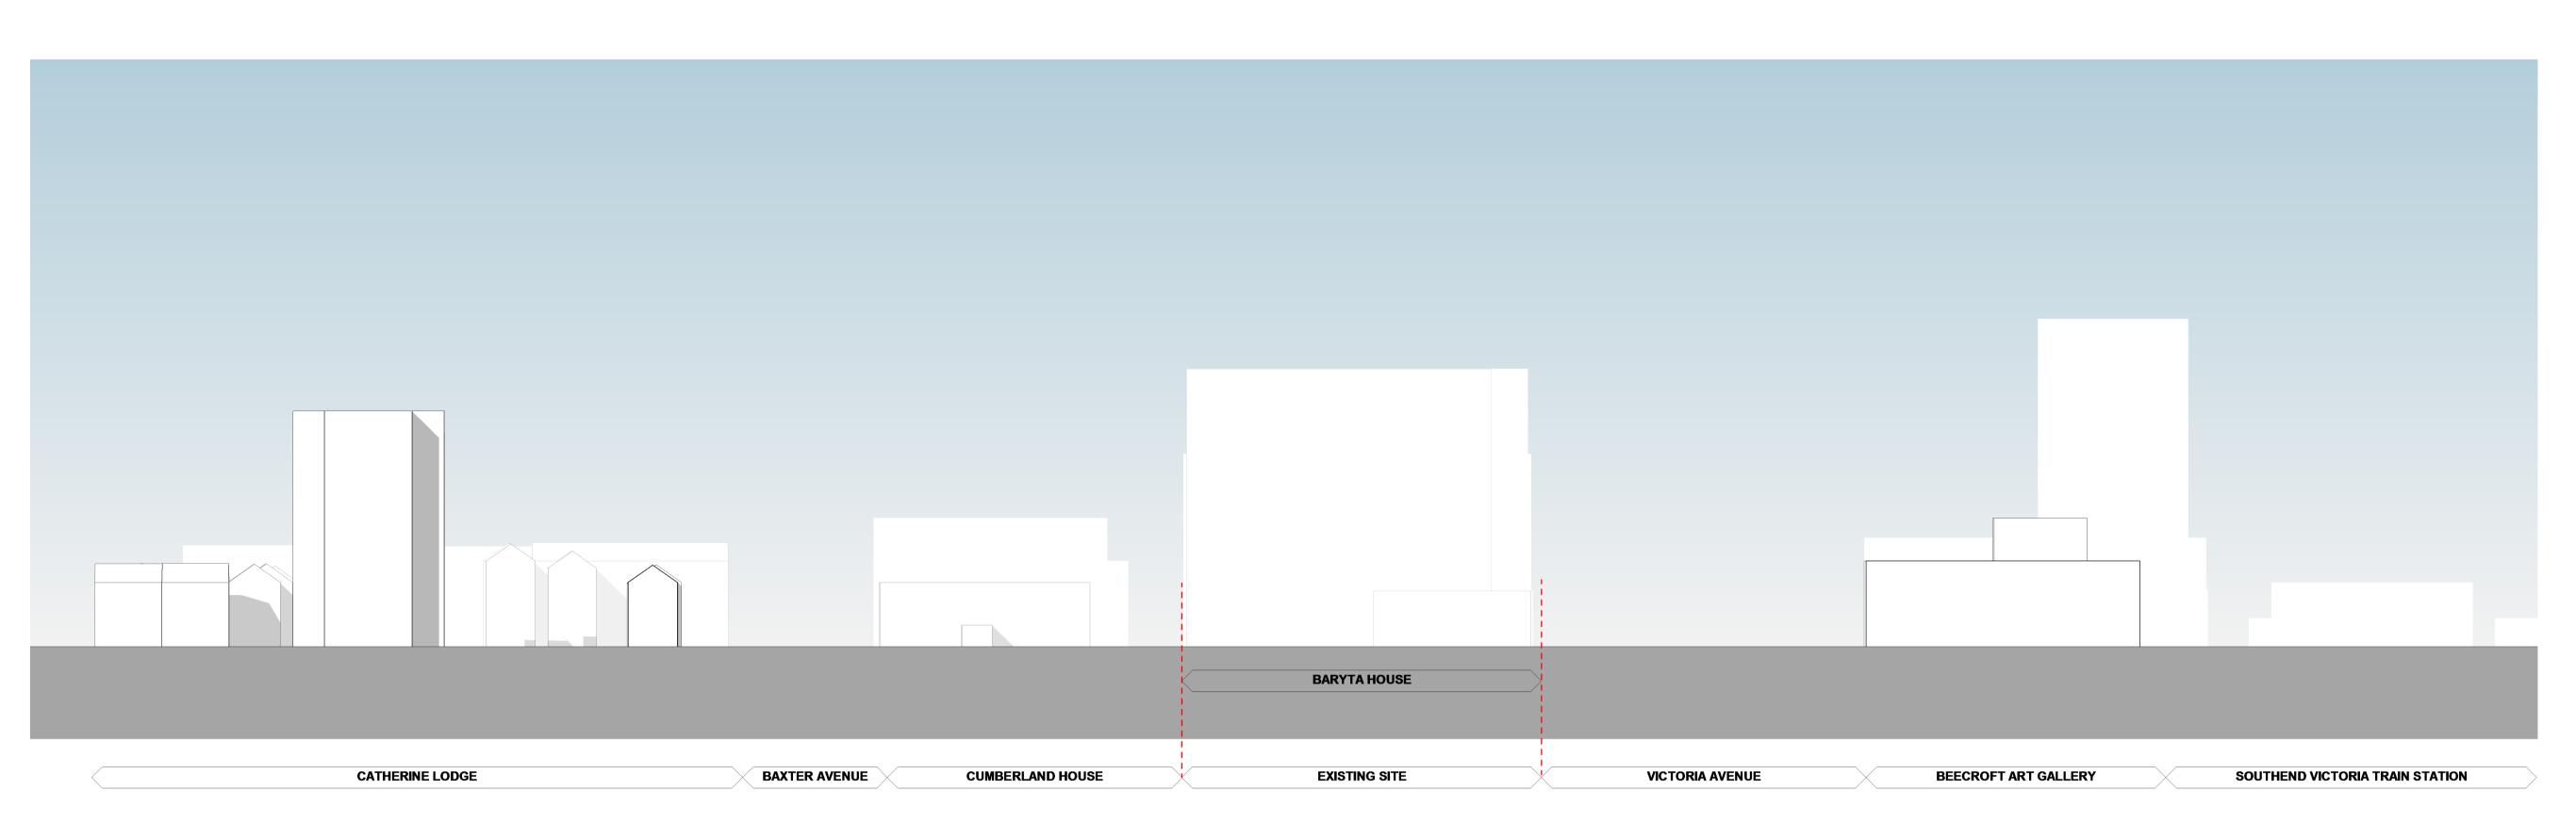

Street Elevation C-C' - South - Existing

Street Elevation D-D' - North - Existing

The contractor is responsible for checking dimensions, tolerances and references. Any discrepancy to be verified with the Architect before proceeding with the works. Where an item is covered by drawings to different scales the larger scale drawing is to be worked to. Do not scale drawing. Figured dimensions to be worked to in all cases.

- 18/05/18 First Issue for Planning AL IC Dwn Ckd Rev Date Description

Victoria Avenue

Existing Street Elevation 2

AA7218-2201

For Planning

Drawn AL Checked IC Date MAY 2018 Scale @ A1 1:500

**REV A** 